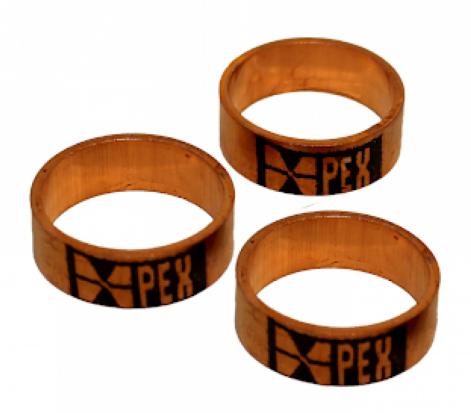

<sup>\*</sup>Estimated as of 16 May 2022 12:06 PM.

Quality control approved in Canada. Each box on your order is physically opened-up and inspected to make sure only the highest quality product is shipped. We take and store photos of every single quality audit of every single order we ship. You can see them when you track your order on our website. This product is not a group of multiple products but a unique SKU. It features a round shape. It is constructed with copper. This pex compression ring comes with a copper finish in Copper color.

## Feature(s):

- THIS PRODUCT INCLUDE(S): 1x pex compression ring in copper color (35234).
- 1 INCH PEX COMPRESSION RING.
- COPPER.
- This pex compression ring features a round shape with a traditional style.
- This pex compression ring is made with copper.
- The primary color of this product is copper and it comes with copper hardware.
- 1-in. Width (left to right).
- 1-in. Depth (back to front).
- 1-in. Height (top to bottom).
- All dimensions are nominal.
- This product can usually be shipped out in 1 day.
- Quality control approved in Canada.
- Each box on your order is physically opened-up and inspected to make sure only the highest quality product is shipped.
- We take and store photos of every single quality audit of every single order we ship.
- You can see them when you track your order on our website.

| Product ID:              | 35234                |
|--------------------------|----------------------|
| Product Type:            | Pex Compression Ring |
| Shape:                   | Round                |
| Install Type:            | Crimp Ring           |
| Width Group:             | 0-in 9-in.           |
| Material:                | Copper               |
| Style:                   | Traditional          |
| Finish:                  | Copper               |
| Hardware Color:          | Copper               |
| Color:                   | Copper               |
| Recommended Ship Method: | SP                   |